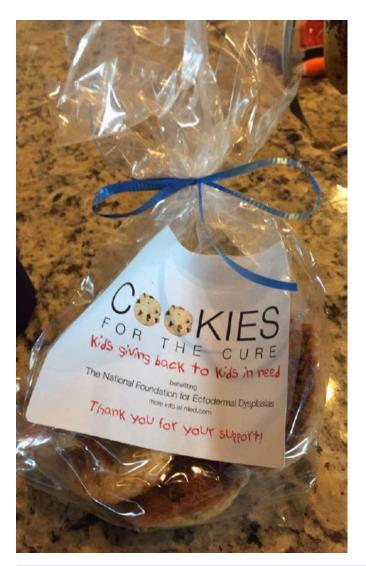

#### Put five "big" cookies in a bag.

Seal it with a "Cookies for a Cure" label. See the template in this Tool Kit for your labels. Or, if you can't print them, we will do that for you and mail you the labels.

Learn more at www.NFED.org.

NATIONAL FOUNDATION FOR ECTODERMAL DYSPLASIAS

Kids giving back to kids in need.

benefiting the National Foundation for Ectodermal Dysplasias

Learn more at www.nfed.org

Thank you for your support!